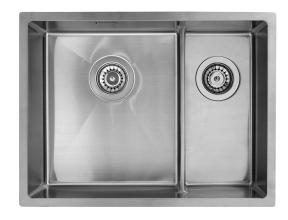

## Description

Baltic square kitchen sink, 1½ bowls with thin and low divider wall, for flush and under mount. The low divider wall allows the use of either two separate bowls, or the entire sink when washing large oven trays for example.

Delivered with basket waste, overflow and water trap. Without clips.

Separate article number for flush mount with clips: Baltic585SHLF-LWT / Baltic585SHRF-LWT

Optional