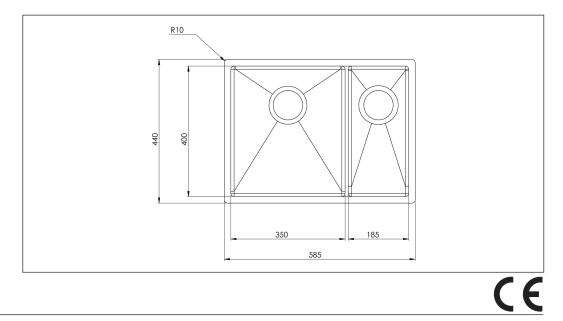

## Baltic BALTIC585SH-LW T

Art. no. GTIN BALTIC585SHLF-LWT 7393069024296

| Cabinet size             |
|--------------------------|
| Overall dimension in mm  |
| Depth in mm              |
| Bowl dim. in mm          |
| Small bowl dim. in mm    |
| Cut-out dimension, inset |
| model                    |
| Waste hole dim. in mm    |
| Material                 |
|                          |

Material thickness in mm Gross weight in kg Net weight in kg Pcs per pallet 60 585 x 440 180 350 x 400 x 180 185 x 400 x 180 565 x 420 3½" EN 1.4301, AISI 304, SS2333 1,2 8.50 6.30

10